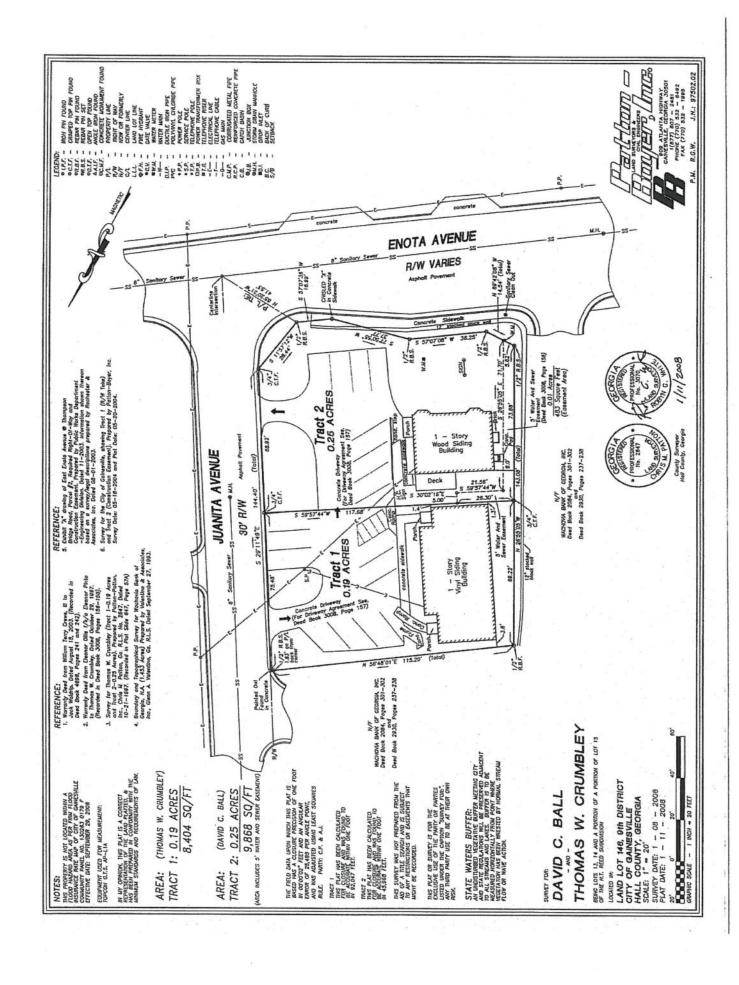

## 1,646 s.f. Office / Retail for sale Offered for \$214,900

High Exposure Enota Ave. across from Publix shopping center

937 Enota Avenue, NE Gainesville

- 1.5 story office/retail space
- Zoned Neighborhood Business
- Ample parking
- Convenient to everything
- Main level 5 offices, reception
   area, conference room
  - 2nd floor— 2 offices & full bath w/ shower