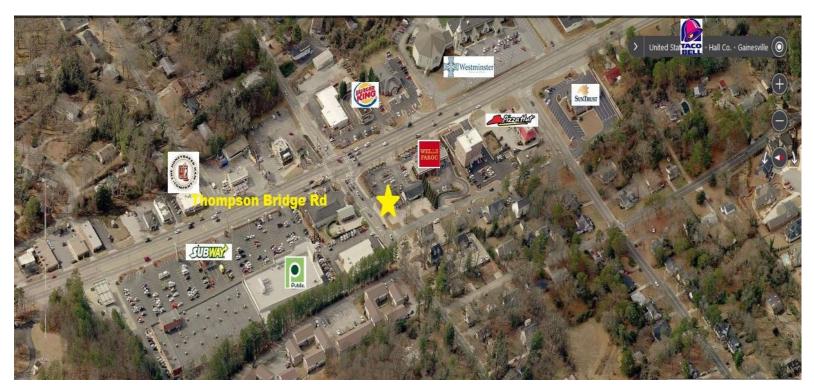

Just one street off Thompson Bridge Road with a daily traffic count at the corner of 25,700

Across the street from busy Publix's shopping center