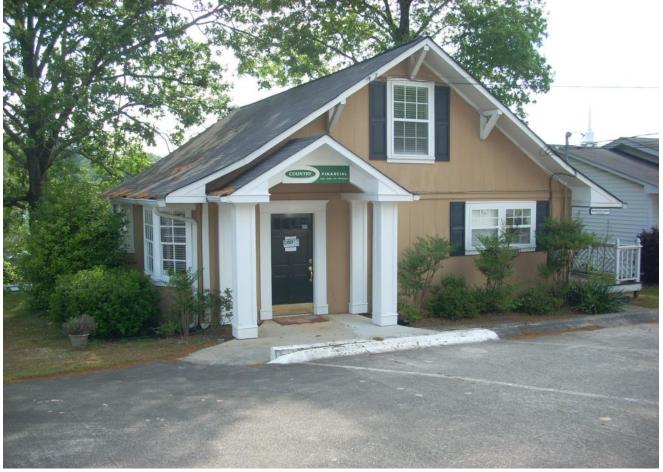

## 1,646 s.f. Office / Retail for sale Offered for \$214,900

High Exposure Enota Ave. across from Publix shopping center

937 Enota Avenue, NE Gainesville

- 1.5 story office/retail space
- Zoned Neighborhood Business
- Ample parking
- Convenient to everything
- Main level 5 offices, reception
   area, conference room
  - 2nd floor— 2 offices & full bath w/ shower

Just one street off Thompson Bridge Road with a daily traffic count at the corner of 25,700

Across the street from busy Publix's shopping center