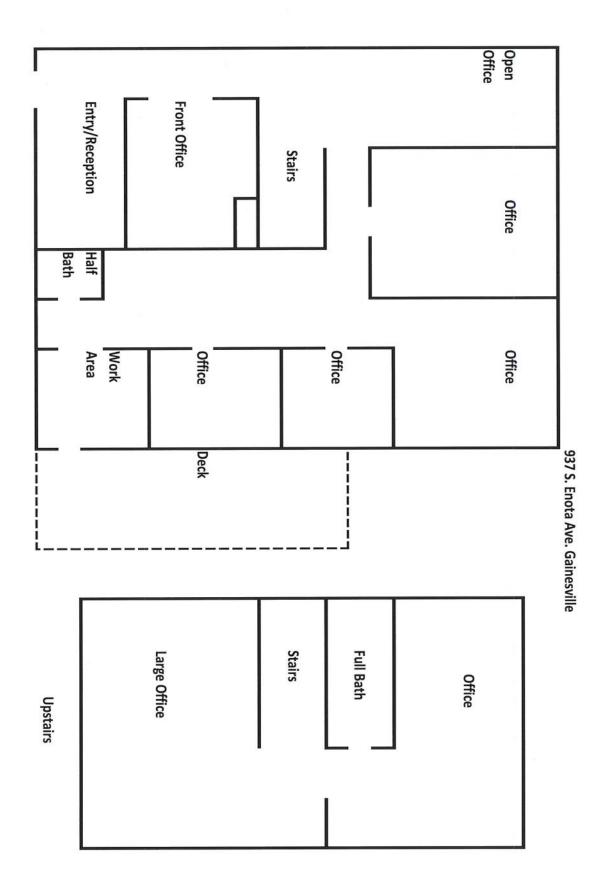

## 1,646 s.f. Office / Retail for sale Offered for \$214,900

High Exposure Enota Ave. across from Publix shopping center

937 Enota Avenue, NE Gainesville

- 1.5 story office/retail space
- Zoned Neighborhood Business
- Ample parking
- Convenient to everything
- Main level 5 offices, reception
   area, conference room
  - 2nd floor— 2 offices & full bath w/ shower