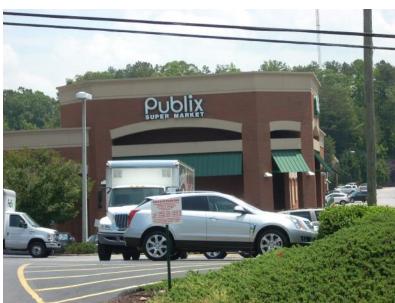

## 1,646 s.f. Office / Retail for sale Offered for \$214,900

High Exposure Enota Ave. across from Publix shopping center

937 Enota Avenue, NE Gainesville

- 1.5 story office/retail space
- Zoned Neighborhood Business
- Ample parking
- Convenient to everything
- Main level 5 offices, reception
   area, conference room
  - 2nd floor— 2 offices & full bath w/ shower

Just one street off Thompson Bridge Road with a daily traffic count at the corner of 25,700

Across the street from busy Publix's shopping center