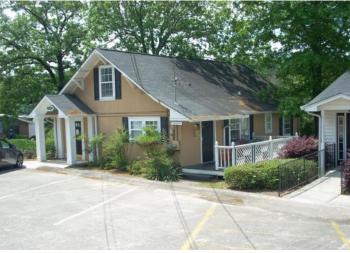

## 1,646 s.f. Office / Retail for sale Offered for \$214,900

High Exposure Enota Ave. across from Publix shopping center

937 Enota Avenue, NE Gainesville

- 1.5 story office/retail space
- Zoned Neighborhood Business
- Ample parking
- Convenient to everything
- Main level 5 offices, reception
   area, conference room
  - 2nd floor— 2 offices & full bath w/ shower